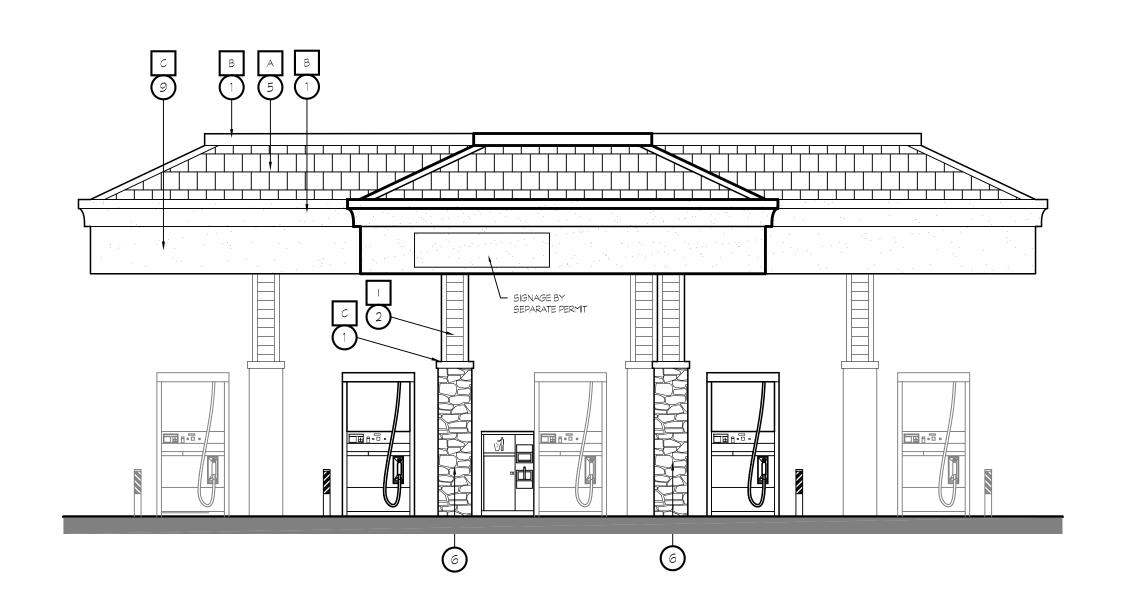

SHEET CONTENTS:

**CANOPY ELEVATION** 

SHEET NUMBER:

A901

SCALE: 3/16" = 1'-0"

**EAST SIDE ELEVATION** 

SCALE: 3/16" = 1'-0"

2 FIDDYMENT ROAD ELEVATION

3 ANGUS STREET ELEVATION

20'-0" --- SIGNAGE BY SEPARATE PERMIT

SCALE: 3/16" = 1'-0"

## **KEY NOTES**

1) PAINTED CORNICE

2 HARDIE PLANK WITH TRIM TO MATCH BUILDING

3 SIGN BY SEPARATE PERMIT

6" GUARD POST- SEE DETAIL 4, SHEET A104

CONC, ROOF TILES: EAGLE ROOFING: GOLDEN EAGLE: 1634 KINGS CANYON BLEND 6 CORANADO STONE OVER EXTERIOR CEMENT PLASTER OVER METAL LATH OVER DUPONT TYVEK DRAINWRAP-

7 STONE CAP

8 MULTI-PRODUCT FUEL DISPENSER

9 7/8" THREE COAT STUCCO SYSTEM OVER DUPONT TYVEK DRAINWRAP

(10) WINDSHIELD VALET & TRASH RECEPTICLE

11) ROOF TILE RIDGE

K12 Architects, Inc 3090 Fite Circle, #104 Sacramento, CA 95827 PH:(916) 455-6500 FAX:(916) 455-8100

CONSULTANTS:

CONTRACTOR:

F'IDDYWEWT Plaza

**NEW CONVENIENCE STORE** WITH FUELING, SHELL RETAIL TENANT SPACE

## COLOR LEGENDS

A EAGLE ROOFING; PROFILE: GOLDEN EAGLE; COLOR: 1634 KINGS CANYON BLEND

B DUNN EDWARDS; DEC790 "ICE GRAY"

C DUNN EDWARDS; DEC789 "LIGHT GRAY"

D DUNN EDWARDS; DEC750 "BISON BEIGE"

I DUNN EDWARDS; DET489 "PRAIRIE LAND"