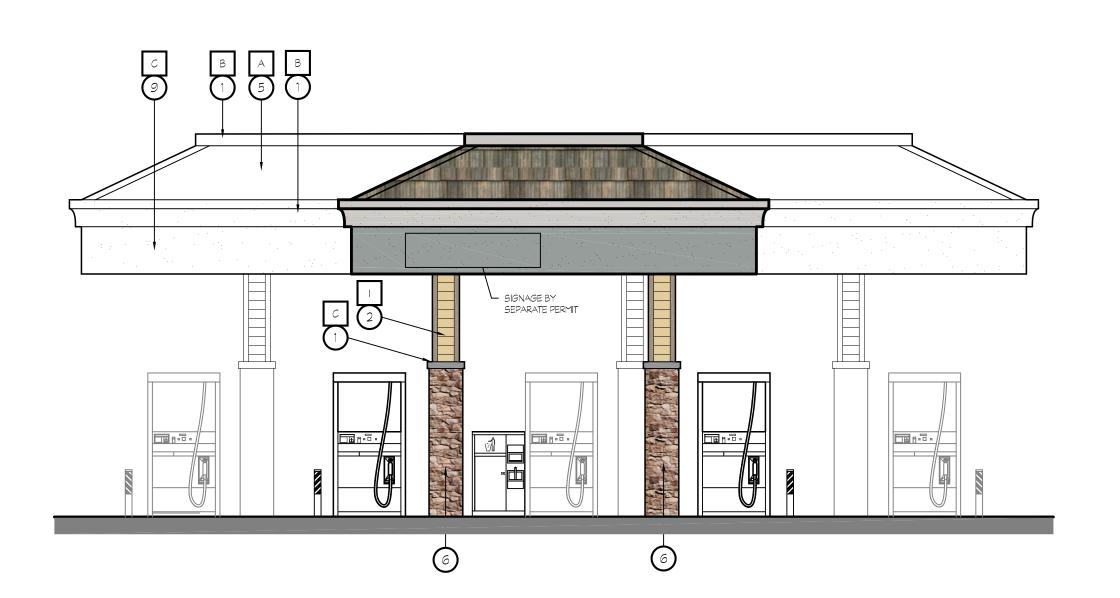

## **KEY NOTES**

1) PAINTED CORNICE

2 HARDIE PLANK WITH TRIM TO MATCH BUILDING

3 SIGN BY SEPARATE PERMIT

6" GUARD POST- SEE DETAIL 4, SHEET A104

CONC, ROOF TILES: EAGLE ROOFING: GOLDEN EAGLE: 1634 KINGS CANYON BLEND 6 CORANADO STONE OVER EXTERIOR CEMENT PLASTER OVER METAL LATH OVER DUPONT TYVEK DRAINWRAP-

7 STONE CAP

8 MULTI-PRODUCT FUEL DISPENSER

9 7/8" THREE COAT STUCCO SYSTEM OVER DUPONT TYVEK DRAINWRAP

(10) WINDSHIELD VALET & TRASH RECEPTICLE

11) ROOF TILE RIDGE

K12 Architects, Inc 3090 Fite Circle, #104 Sacramento, CA 95827 PH:(916) 455-6500 FAX:(916) 455-8100

## COLOR LEGENDS

A EAGLE ROOFING; PROFILE: GOLDEN EAGLE; COLOR: 1634 KINGS CANYON BLEND

B DUNN EDWARDS; DEC790 "ICE GRAY"

C DUNN EDWARDS; DEC789 "LIGHT GRAY"

D DUNN EDWARDS; DEC750 "BISON BEIGE"

I DUNN EDWARDS; DET489 "PRAIRIE LAND"