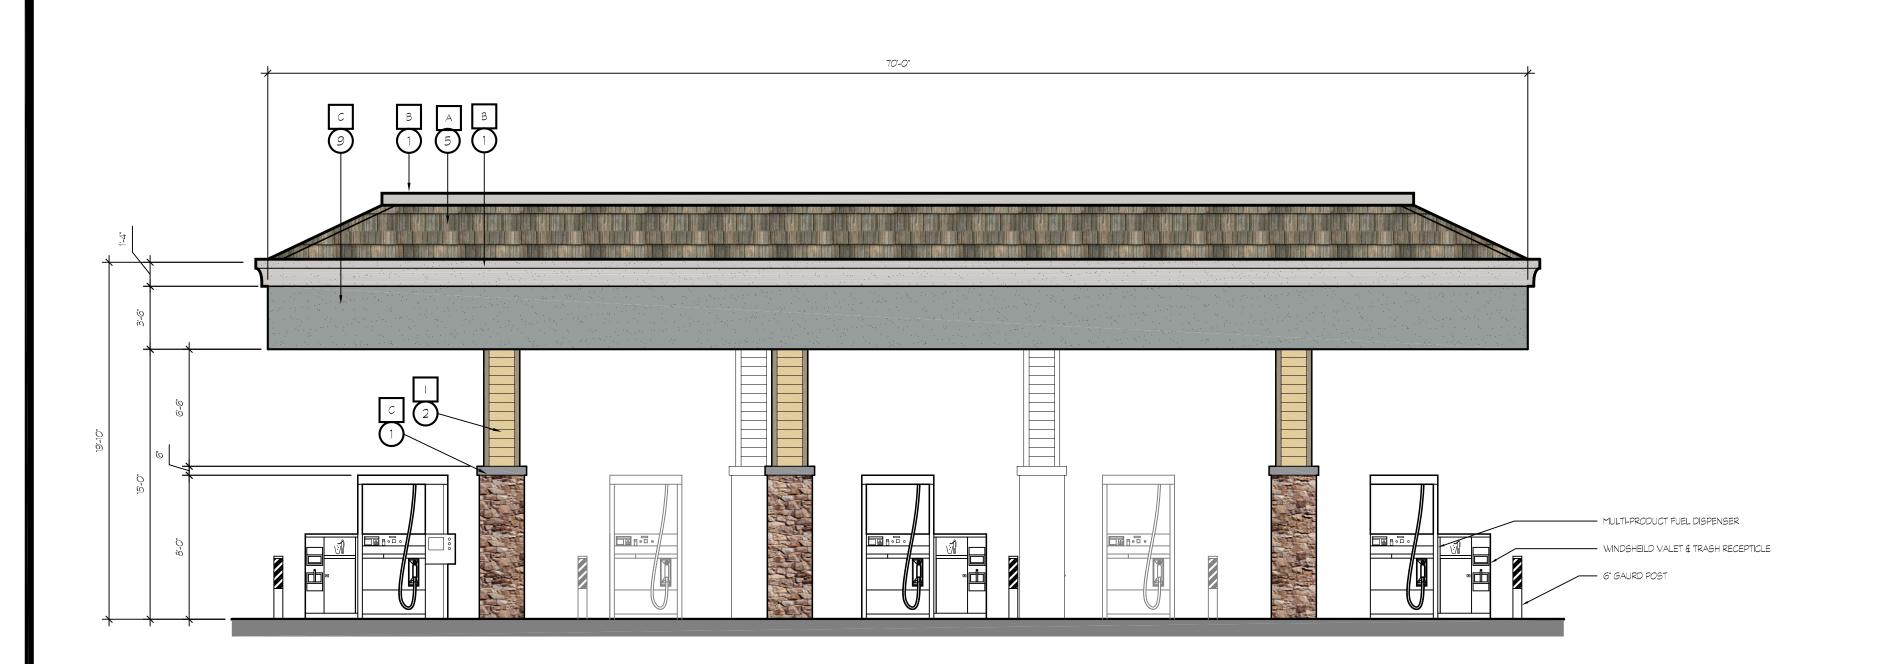

## **KEY NOTES**

1) PAINTED CORNICE

2 HARDIE PLANK WITH TRIM TO MATCH BUILDING

3 SIGN BY SEPARATE PERMIT

6" GUARD POST- SEE DETAIL 4, SHEET A104

CONC, ROOF TILES: EAGLE ROOFING: GOLDEN EAGLE: 1634 KINGS CANYON BLEND

6 CORANADO STONE OVER EXTERIOR CEMENT PLASTER OVER METAL LATH OVER DUPONT TYVEK DRAINWRAP-

7) STONE CAP

8 MULTI-PRODUCT FUEL DISPENSER

9 7/8" THREE COAT STUCCO SYSTEM OVER DUPONT TYVEK DRAINWRAP

(10) WINDSHIELD VALET & TRASH RECEPTICLE

11) ROOF TILE RIDGE

K12 Architects, Inc 3090 Fite Circle, #104 Sacramento, CA 95827 PH:(916) 455-6500 FAX:(916) 455-8100

CONSULTANTS:

CONTRACTOR:

OJECT:

FIDDYWENT PLAZA

NEW CONVENIENCE STORE
WITH FUELING,
SHELL RETAIL TENANT SPACE

## COLOR LEGENDS

A EAGLE ROOFING; PROFILE: GOLDEN EAGLE; COLOR: 1634 KINGS CANYON BLEND

B DUNN EDWARDS; DEC790 "ICE GRAY"

C DUNN EDWARDS; DEC789 "LIGHT GRAY"

D DUNN EDWARDS; DEC750 "BISON BEIGE"

DUNN EDWARDS; DET489 "PRAIRIE LAND"