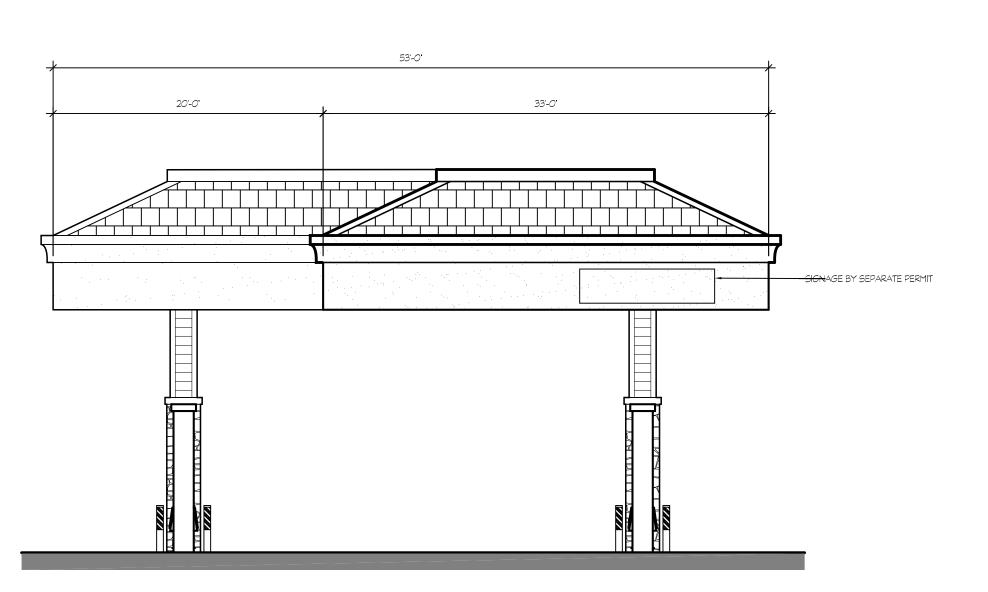

SHEET CONTENTS:

**CANOPY ELEVATION** 

SHEET NUMBER:

A901

SCALE: 3/16" = 1'-0"

**EAST SIDE ELEVATION** 

SCALE: 3/16" = 1'-0"

2 FIDDYMENT ROAD ELEVATION

3 ANGUS STREET ELEVATION

20'-0" --- SIGNAGE BY SEPARATE PERMIT

SCALE: 3/16" = 1'-0"

4701 Fiddyment Road Roseville, California 95747

**DHILLON AND SONS ENTERPRISES** 

201 Bellingham ct Lincoln, CA 95648

PROFESSIONAL SEALS:

16-021

8-10-2018

SHEET CONTENTS:

**CANOPY COLOR ELEVATION** 

**A902**