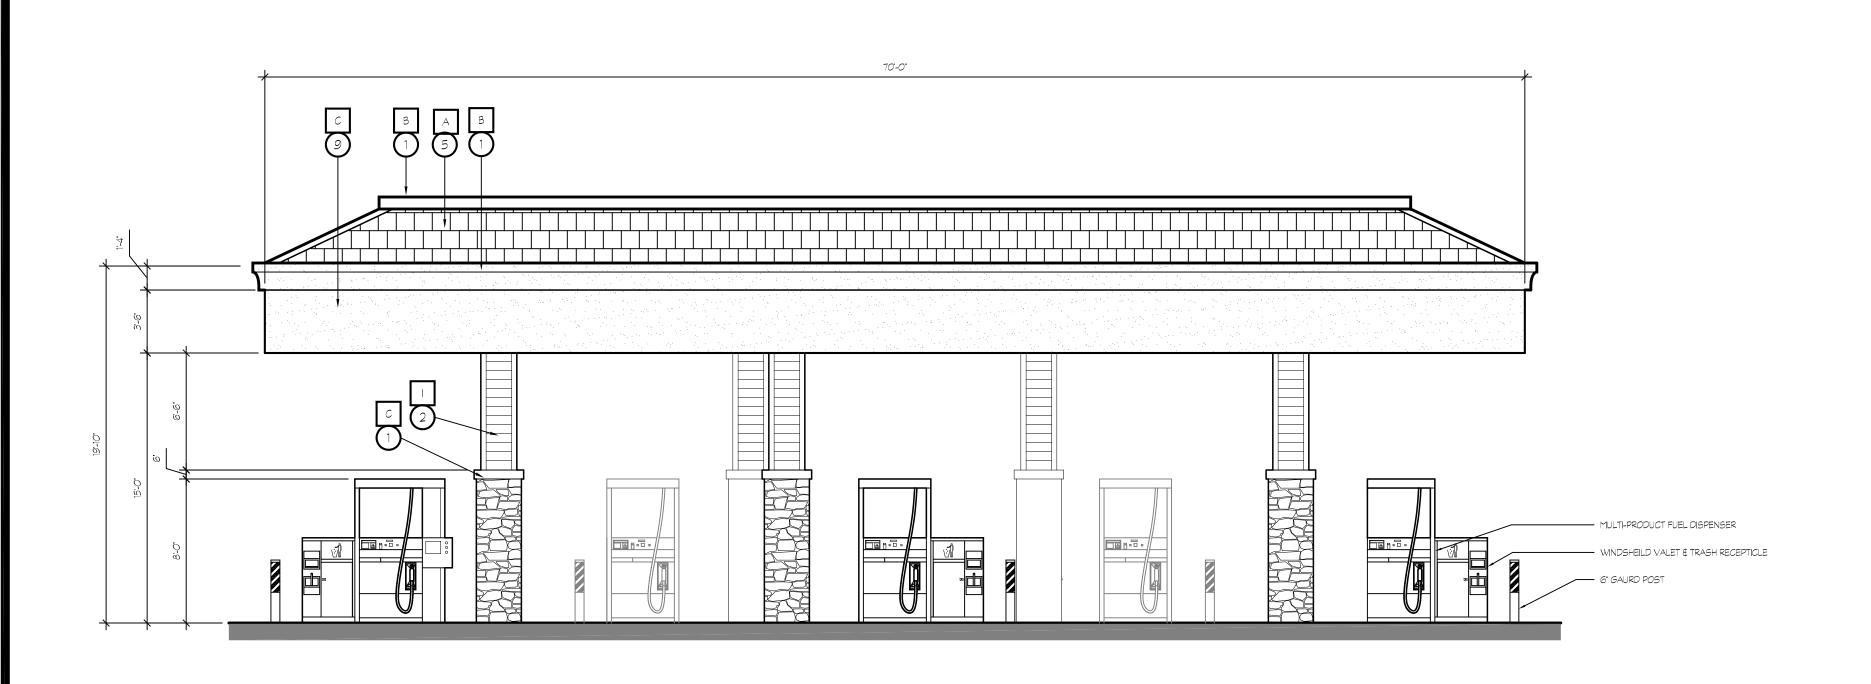

1 EAST SIDE ELEVATION

**SCALE:** 3/16" = 1'-0"

2 FIDDYMENT ROAD ELEVATION

SCALE: 3/16" = 1'-0"

3 ANGUS STREET ELEVATION

SCALE: 3/16" = 1'-0"

## **KEY NOTES**

1) PAINTED CORNICE

2 HARDIE PLANK WITH TRIM TO MATCH BUILDING

3 SIGN BY SEPARATE PERMIT

6" GUARD POST- SEE DETAIL 4, SHEET A104

CONC, ROOF TILES: EAGLE ROOFING: GOLDEN EAGLE: 1634 KINGS CANYON BLEND

6 CORANADO STONE OVER EXTERIOR CEMENT PLASTER OVER METAL LATH OVER DUPONT TYVEK DRAINWRAP-

7) STONE CAP

8 MULTI-PRODUCT FUEL DISPENSER

9 7/8" THREE COAT STUCCO SYSTEM OVER DUPONT TYVEK DRAINWRAP

(10) WINDSHIELD VALET & TRASH RECEPTICLE

11) ROOF TILE RIDGE

K12 Architects, Inc 3090 Fite Circle, #104 Sacramento, CA 95827 PH:(916) 455-6500 FAX:(916) 455-8100

CONSULTANTS:

CONTRACTOR:

OJECT:

FIDDYWENT PLAZA

NEW CONVENIENCE STORE
WITH FUELING,
SHELL RETAIL TENANT SPACE

## COLOR LEGENDS

A EAGLE ROOFING; PROFILE: GOLDEN EAGLE; COLOR: 1634 KINGS CANYON BLEND

B DUNN EDWARDS; DEC790 "ICE GRAY"

C DUNN EDWARDS; DEC789 "LIGHT GRAY"

D DUNN EDWARDS; DEC750 "BISON BEIGE"

DUNN EDWARDS; DET489 "PRAIRIE LAND"